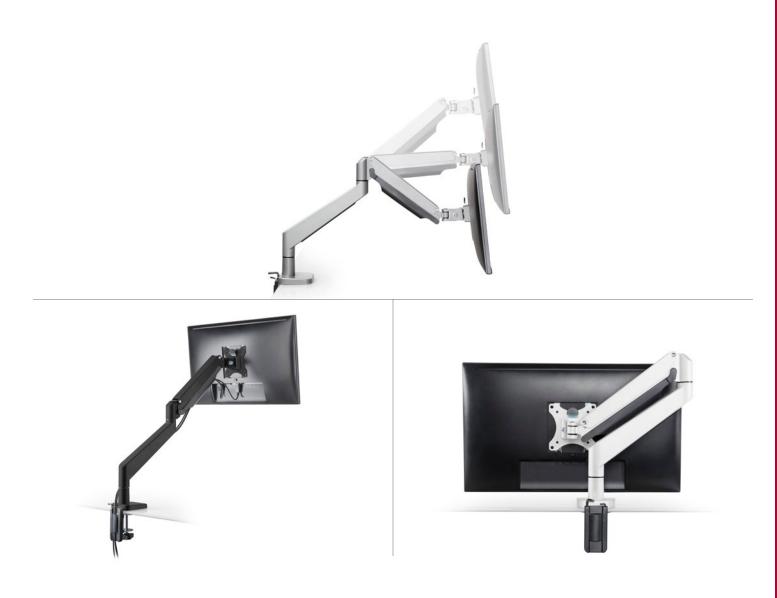

Envoy<sup>™</sup> is the affordable yet powerful articulating arm for any workspace. The effortless one-touch monitor adjustment allows you to work in a comfortable ergonomic position. Envoy<sup>™</sup> lets you reclaim your desktop with the sleek cable management system and will complement any workspace.

## FEATURES

- Tension adjustment allows for seamless counterbalance.
- One-touch monitor adjustment.
- Detachable, quick-install VESA plate reduces installation time.
- Effortlessly swivels, tilts and portrait to landscape rotation provide a wide range of movement.

## AVAILABLE MODELS

**ENVOY-1** Supports a 2.2 - 19.8 lb (0.9 - 8.9 kg) monitor

· Sleek cable management system routes cables beneath the monitor arm.

0

- Mounts to desk edge or bolts through desk.
- VESA-monitor compatible 75mm & 100mm VESA adapter included.