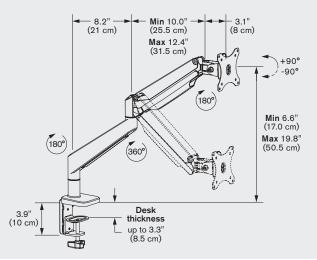

## AVAILABLE MODELS

**ENVOY-1** Supports a 2.2 - 19.8 lb (0.9 - 8.9 kg) monitor

· Sleek cable management system routes cables beneath the monitor arm.

0

- Mounts to desk edge or bolts through desk.
- VESA-monitor compatible 75mm & 100mm VESA adapter included.